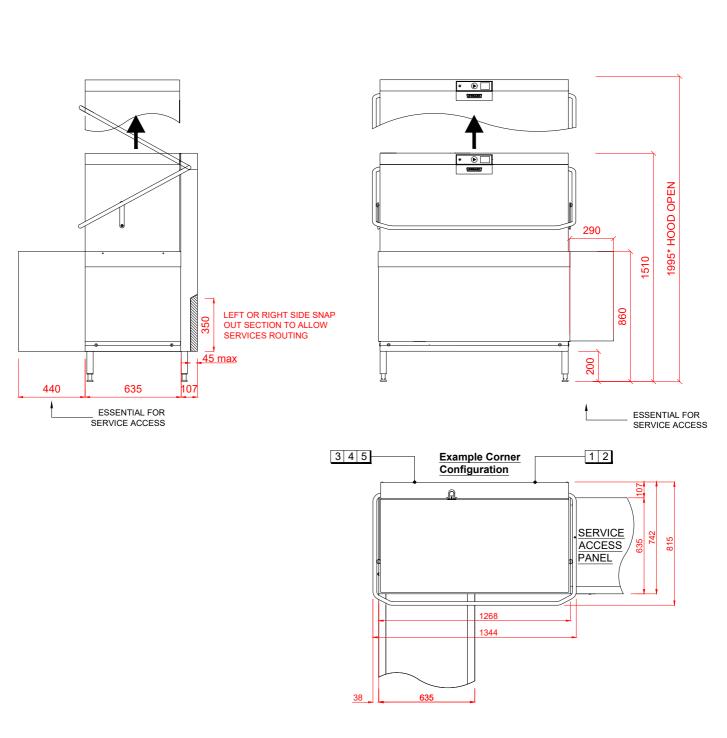

## Twin Hood Type Pass Through Dishwasher

| 1 Water                                                                                                                                                                                                                       | 2 Drain                                                                                                                                                | 3 Electric                                                                                                                                                       |
|-------------------------------------------------------------------------------------------------------------------------------------------------------------------------------------------------------------------------------|--------------------------------------------------------------------------------------------------------------------------------------------------------|------------------------------------------------------------------------------------------------------------------------------------------------------------------|
| 22mm CONNECTION VIA 2 METRE FLEXIBLE HOSE,<br>FEMALE TERMINATION.<br>WATER SUPPLY 10°C TO 50°C (2 TO 8° CLARK) @<br>0.5 TO 10 BAR MAX. FOR 12.4kW BOOSTER HEATING.<br>OR<br>WATER SUPPLY 50°C (2 TO 8° CLARK) @ 0.5 TO 10 BAR | DRAIN - 2 METRE FLEXIBLE HOSE TO A 40 mm<br>TRAPPED STANDPIPE 500mm MAX A.F.F.L.<br>FLOW RATE 30 LITRES PER MINUTE.<br>DRAIN RATE TYPICALLY 3 MINUTES. | 19.4kW 400/50/3 + N + E<br>FUSED AT 32amps / PHASE.<br>CONFIGURABLE TO:<br>12.5kW 400/50/3 + N + E FUSED AT 20amps/ PHASE.<br>SUPPLIED WITH 2.5 METRES OF CABLE. |
| MAX. FOR 6.2kW BOOSTER HEATING.<br>INITIAL TANK FILL 40 LITRES. RINSE WATER USAGE 4.0                                                                                                                                         | Other Services                                                                                                                                         | Notes                                                                                                                                                            |
| LITRES PER CYCLE. MAX USAGE 240 LITRES PER HOUR<br>OUR MACHINES ARE SUPPLIED WITH<br>CLASS 'AA' AIR GAP AS STANDARD.                                                                                                          | RINSE AGENT HOSE - 2.5 METRE FLEXIBLE.<br>DETERGENT HOSE - 2.5 METRE FLEXIBLE.                                                                         | Approx Weights: EMPTY: 101kg's WITH WATER: 133kg's<br>Min distance to Wall to Inside of tabling boxed edge 154.5mm.<br>HEIGHTS MARKED * REPRESENT ±20mm.         |

## PLOT SCALE: 1:25